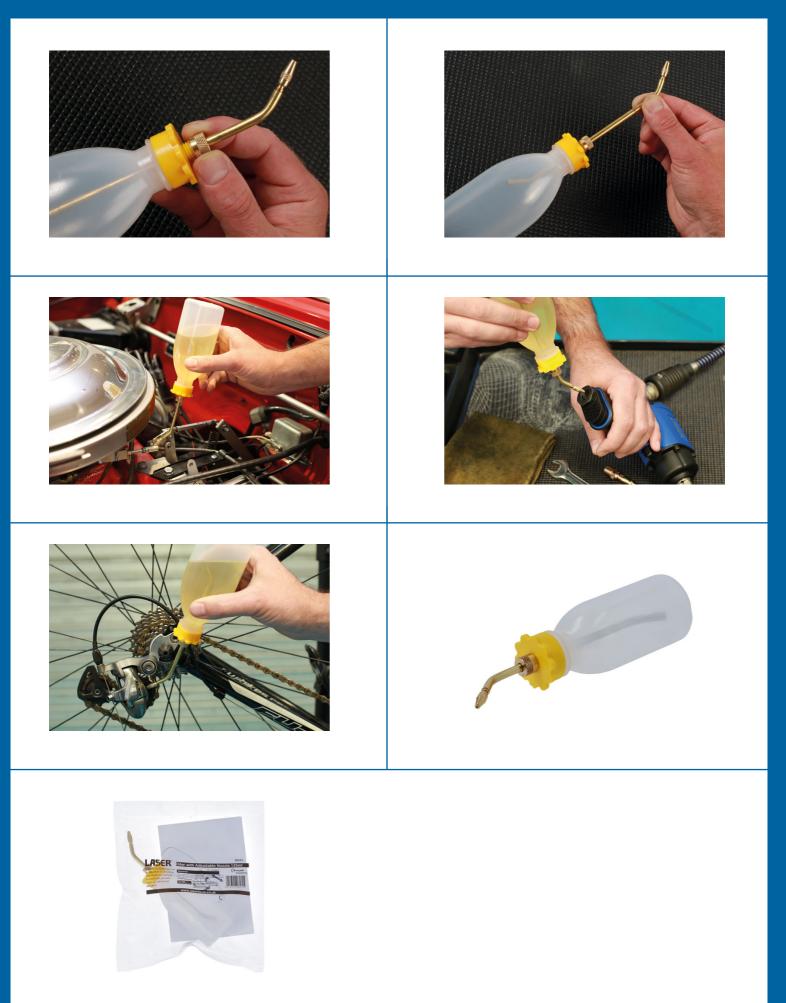

## **Oiler with Adjustable Nozzle 125ml**

A soft plastic oiler with an angled nozzle that can be adjusted to reach hard to access lubrication points or so that it can be used when inverted. The nozzle end cap can also be adjusted to alter the speed of the fluid being dispensed as well enabling it to be closed to prevent it leaking when it's not in use.

## **Additional Information**

- Oil dispensing bottle featuring a nozzle that can be adjusted for both reach and oil flow.
- 125ml capacity.
- · Nozzle can be closed when not in use to prevent leaks.
- Bottle manufactured from PE-HD plastic, suitable for use with motor oil, diesel and lubricants.
- Additional sizes available, please see Part No. 8532 (250ml) and 8533 (500ml).